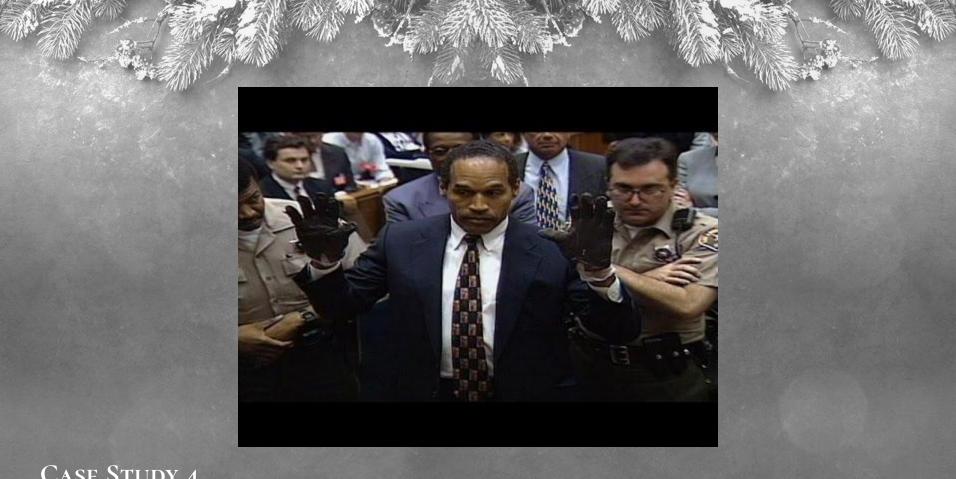

# The Context of the Case:

- ♦ Defendant: Robert Durst
- ❖ *Victim:* Susan Berman
- **CRIME:** FIRST-DEGREE MURDER

#### The Prosecutor's Problem:

♦ Dates, Dates, Dates

#### The Demonstrative Solution:

\* A CALENDAR

CASE STUDY 1

CASE STUDY 3

CASE STUDY 4

- 1) Relaxes Witnesses
- 2) Fact Finder Can Follow Along
- 3) Easier to Remember and Understand
- 4) Focuses the Issue for the Fact Finder
- 5) Aids Witnesses in Answering Questions
- 6) Shortens Testimony
- 7) More Persuasive