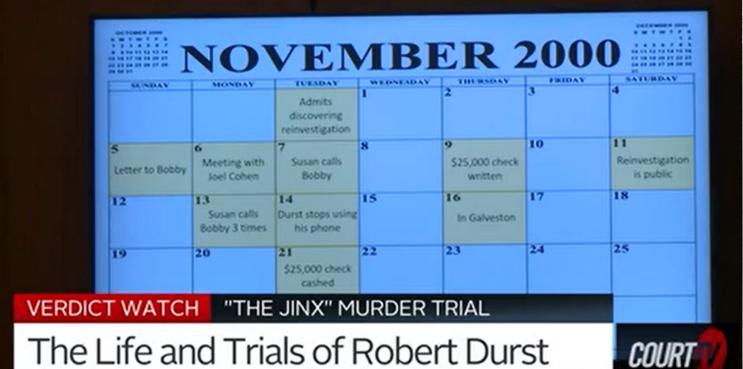

# The Context of the Case:

- ♦ Defendant: Robert Durst
- ❖ *Victim:* Susan Berman
- **CRIME:** FIRST-DEGREE MURDER

#### The Prosecutor's Problem:

♦ Dates, Dates, Dates

#### The Demonstrative Solution:

\* A CALENDAR

CASE STUDY 1

CASE STUDY 3

CASE STUDY 4

- 1) Relaxes Witnesses
- 2) Fact Finder Can Follow Along
- 3) Easier to Remember and Understand
- 4) Focuses the Issue for the Fact Finder
- 5) Aids Witnesses in Answering Questions
- 6) Shortens Testimony
- 7) More Persuasive