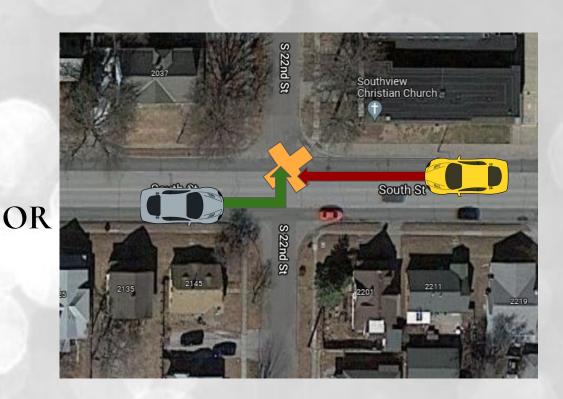

Q: And where was the location of the accident?

A: On South Street.

Q: Where on South Street?

A: In front of Southview Christian Church?

Q: Where is that?

A: Between 22nd and 24th.

Q: How many lanes of traffic are there?

A: Two going one way; two going the other way.