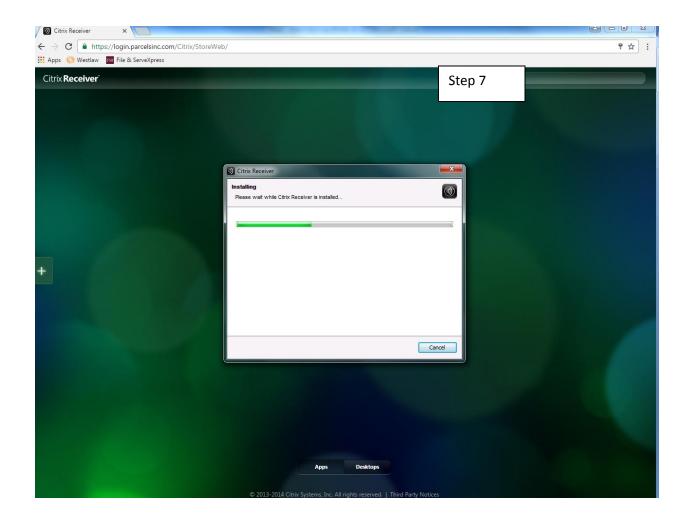

ft of the screen to bring up the results.
- 16. A new window will open with the scanned PDFs of your search results.
- 17. The black large arrows page through each page of a decision. The small black arrows on the white page scroll through to the next decision.
- 18. If you need to search new terms, X out of this window and re-enter your search terms in the Concordance window box.
- 19. If you have any issues with the system, or cannot find a document, contact Parcels. They are very responsive and helpful.

| E Apris 🕼 Westaw 🖬 Tre & Senektres               |  |
|--------------------------------------------------|--|
|                                                  |  |
| Plana log on<br>User tane                        |  |
| Unauthonized Access to this system is prohibited |  |

















Click this "search" icon



New drop down box where you enter your search terms.