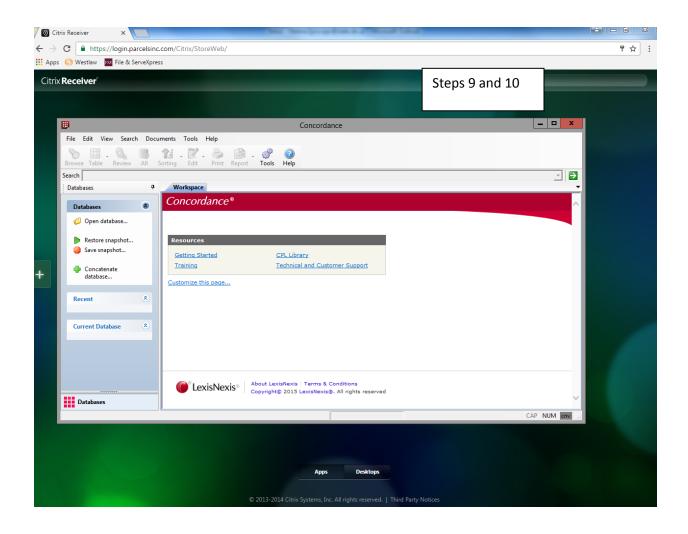

f the screen to bring up the results.
- 16. A new window will open with the scanned PDFs of your search results.
- 17. The black large arrows page through each page of a decision. The small black arrows on the white page scroll through to the next decision.
- 18. If you need to search new terms, X out of this window and re-enter your search terms in the Concordance window box.
- 19. If you have any issues with the system, or cannot find a document, contact Parcels. They are very responsive and helpful.

| E Apris 🕼 Westaw 🖬 Tre & Senektres               |  |
|--------------------------------------------------|--|
|                                                  |  |
| Plana log on<br>User tane                        |  |
| Unauthonized Access to this system is prohibited |  |

















Click this "search" icon



New drop down box where you enter your search terms.