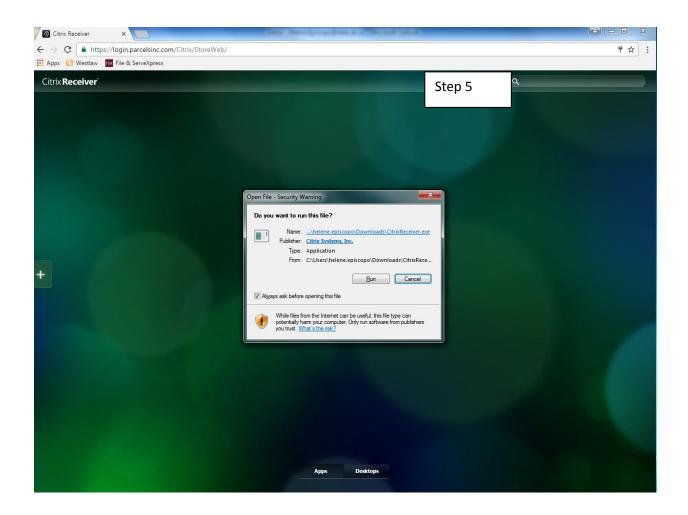

m left of the screen to bring up the results.
- 16. A new window will open with the scanned PDFs of your search results.
- 17. The black large arrows page through each page of a decision. The small black arrows on the white page scroll through to the next decision.
- 18. If you need to search new terms, X out of this window and re-enter your search terms in the Concordance window box.
- 19. If you have any issues with the system, or cannot find a document, contact Parcels. They are very responsive and helpful.

| E Apris 🕼 Westaw 🖬 Tre & Senektres               |  |
|--------------------------------------------------|--|
|                                                  |  |
| Plana log on<br>User tane                        |  |
| Unauthonized Access to this system is prohibited |  |

















Click this "search" icon



New drop down box where you enter your search terms.