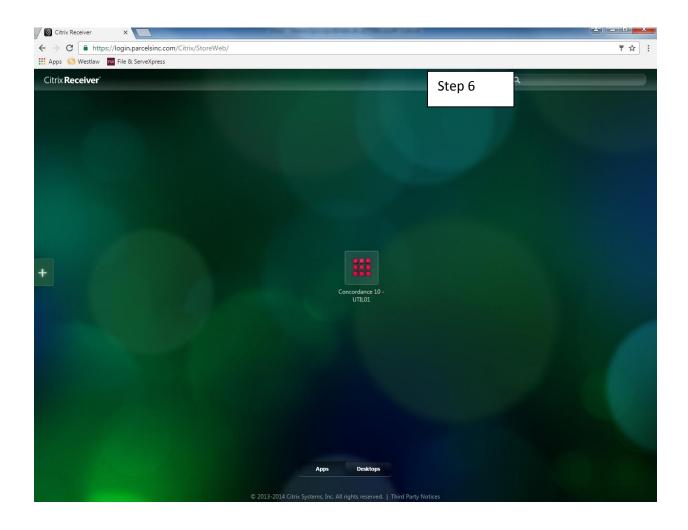

left of the screen to bring up the results.
- 16. A new window will open with the scanned PDFs of your search results.
- 17. The black large arrows page through each page of a decision. The small black arrows on the white page scroll through to the next decision.
- 18. If you need to search new terms, X out of this window and re-enter your search terms in the Concordance window box.
- 19. If you have any issues with the system, or cannot find a document, contact Parcels. They are very responsive and helpful.

| E Apris 🕼 Westaw 🖬 Tre & Senektres               |  |
|--------------------------------------------------|--|
|                                                  |  |
| Plana log on<br>User tane                        |  |
| Unauthonized Access to this system is prohibited |  |

















Click this "search" icon



New drop down box where you enter your search terms.