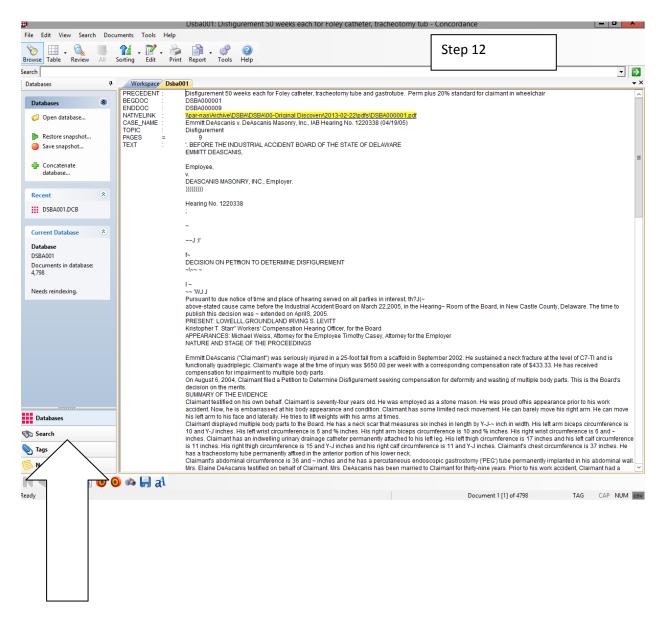

e screen to bring up the results.
- 16. A new window will open with the scanned PDFs of your search results.
- 17. The black large arrows page through each page of a decision. The small black arrows on the white page scroll through to the next decision.
- 18. If you need to search new terms, X out of this window and re-enter your search terms in the Concordance window box.
- 19. If you have any issues with the system, or cannot find a document, contact Parcels. They are very responsive and helpful.

| E Apris 🕼 Westaw 🖬 Tre & Senektres               |  |
|--------------------------------------------------|--|
|                                                  |  |
| Plana log on<br>User tane                        |  |
| Unauthonized Access to this system is prohibited |  |

















Click this "search" icon



New drop down box where you enter your search terms.