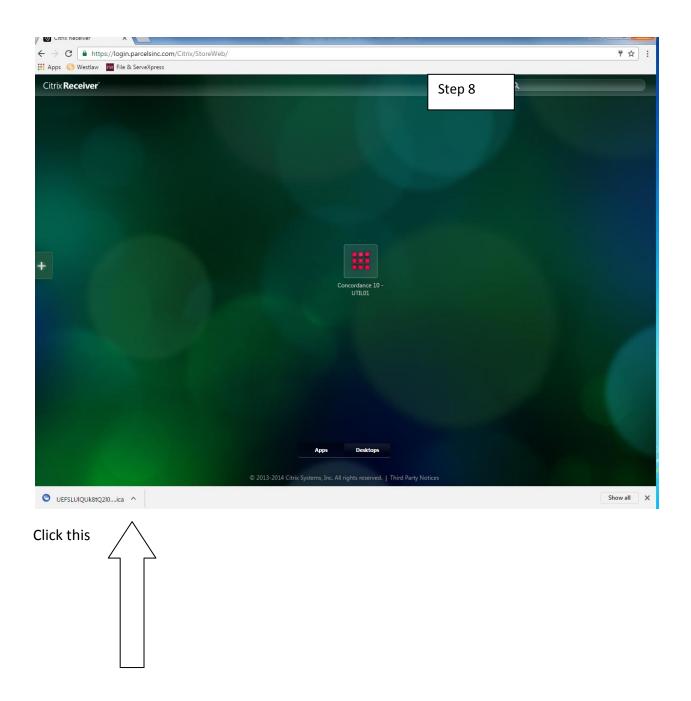

of the screen to bring up the results.
- 16. A new window will open with the scanned PDFs of your search results.
- 17. The black large arrows page through each page of a decision. The small black arrows on the white page scroll through to the next decision.
- 18. If you need to search new terms, X out of this window and re-enter your search terms in the Concordance window box.
- 19. If you have any issues with the system, or cannot find a document, contact Parcels. They are very responsive and helpful.

| E Apris 🕼 Westaw 🖬 Tre & Senektres               |  |
|--------------------------------------------------|--|
|                                                  |  |
| Plana log on<br>User tane                        |  |
| Unauthonized Access to this system is prohibited |  |

















Click this "search" icon



New drop down box where you enter your search terms.