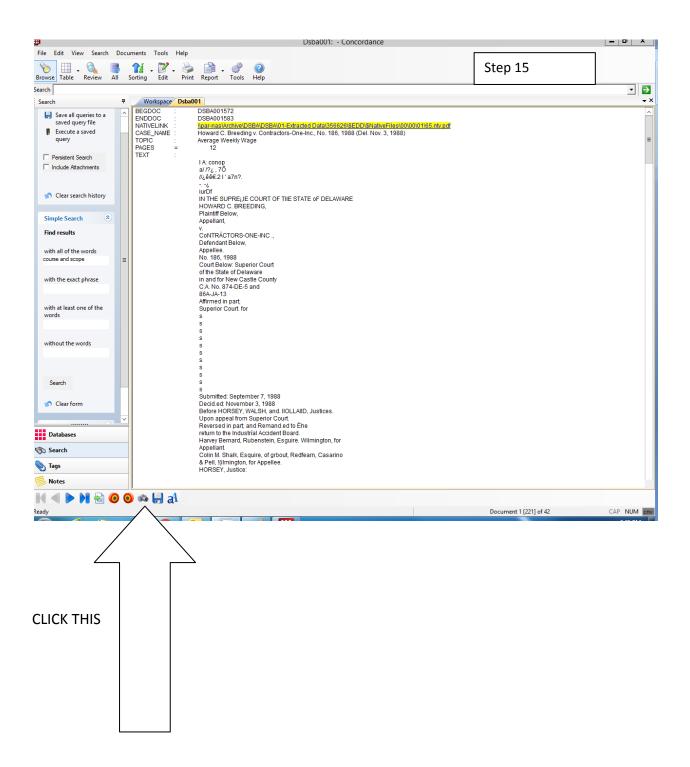

of your search results.
- 17. The black large arrows page through each page of a decision. The small black arrows on the white page scroll through to the next decision.
- 18. If you need to search new terms, X out of this window and re-enter your search terms in the Concordance window box.
- 19. If you have any issues with the system, or cannot find a document, contact Parcels. They are very responsive and helpful.

| E Apris 🕼 Westaw 🖬 Tre & Senektres               |  |
|--------------------------------------------------|--|
|                                                  |  |
| Plana log on<br>User tane                        |  |
| Unauthonized Access to this system is prohibited |  |

















Click this "search" icon



New drop down box where you enter your search terms.