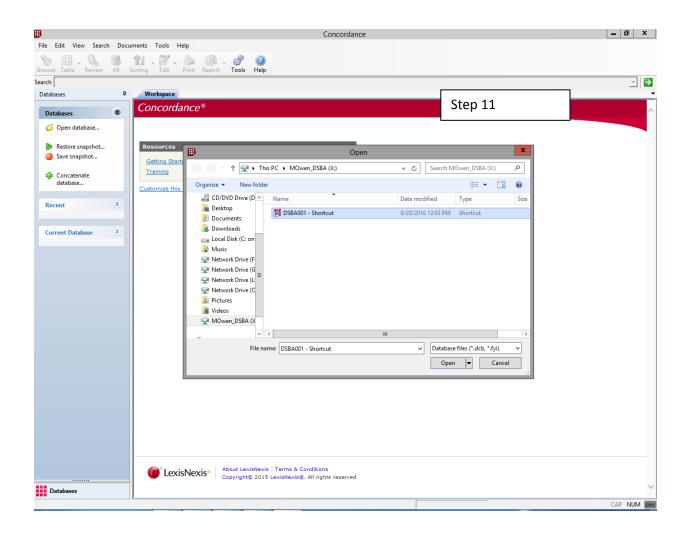

the screen to bring up the results.
- 16. A new window will open with the scanned PDFs of your search results.
- 17. The black large arrows page through each page of a decision. The small black arrows on the white page scroll through to the next decision.
- 18. If you need to search new terms, X out of this window and re-enter your search terms in the Concordance window box.
- 19. If you have any issues with the system, or cannot find a document, contact Parcels. They are very responsive and helpful.

| E Apris 🕼 Westaw 🖬 Tre & Senektres               |  |
|--------------------------------------------------|--|
|                                                  |  |
| Plana log on<br>User tane                        |  |
| Unauthonized Access to this system is prohibited |  |

















Click this "search" icon



New drop down box where you enter your search terms.