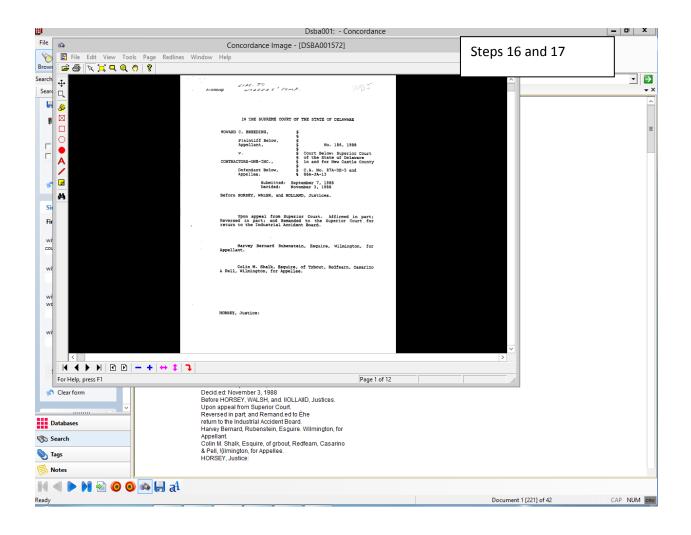

f your search results.
- 17. The black large arrows page through each page of a decision. The small black arrows on the white page scroll through to the next decision.
- 18. If you need to search new terms, X out of this window and re-enter your search terms in the Concordance window box.
- 19. If you have any issues with the system, or cannot find a document, contact Parcels. They are very responsive and helpful.

| E Apris 🕼 Westaw 🖬 Tre & Senektres               |  |
|--------------------------------------------------|--|
|                                                  |  |
| Plana log on<br>User tane                        |  |
| Unauthonized Access to this system is prohibited |  |

















Click this "search" icon



New drop down box where you enter your search terms.