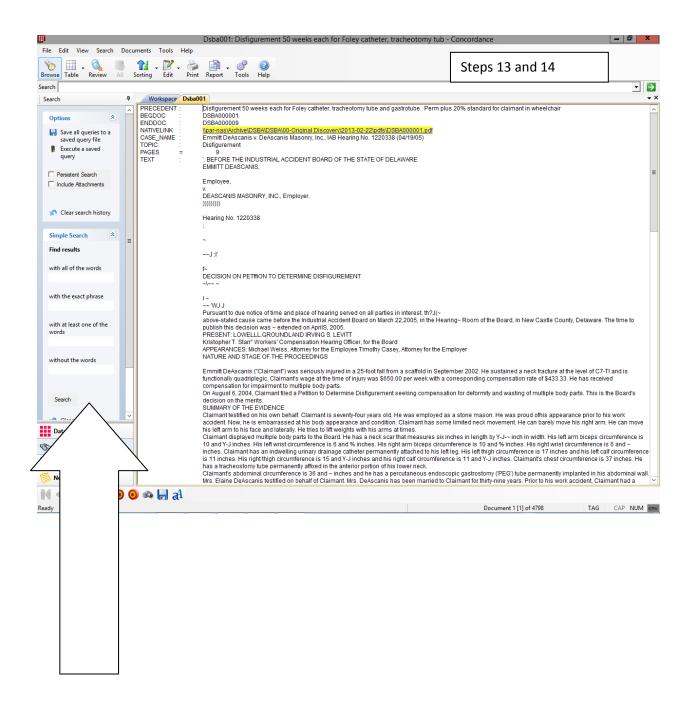

ults.
- 16. A new window will open with the scanned PDFs of your search results.
- 17. The black large arrows page through each page of a decision. The small black arrows on the white page scroll through to the next decision.
- 18. If you need to search new terms, X out of this window and re-enter your search terms in the Concordance window box.
- 19. If you have any issues with the system, or cannot find a document, contact Parcels. They are very responsive and helpful.

| E Apris 🕼 Westaw 🖬 Tre & Senektres               |  |
|--------------------------------------------------|--|
|                                                  |  |
| Plana log on<br>User tane                        |  |
| Unauthonized Access to this system is prohibited |  |

















Click this "search" icon



New drop down box where you enter your search terms.